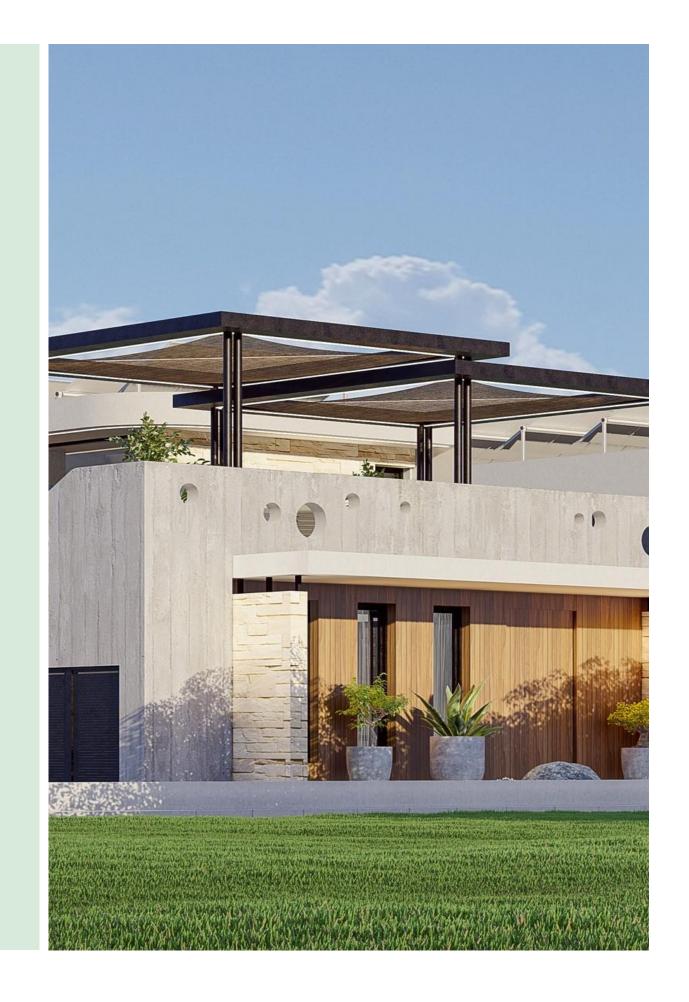

# Indoors

- 3 Modular bedrooms
- Smart house control your house easily with your phone
- Unique design with high quality materials
- Open plan kitchen with isle
- Welcoming living room that combines design and relaxation
- Large windows best view and plenty of sunlight
- Double sided isolation for energy efficiency
- Guest toilet, main bathroom and en-suite bathroom

### Outdoors

- 660 Square Meter Plot
- 12 M Infinity Pool
- Roof Garden
- Kitchenette with grill
- Solar panels system
- Inbuilt Fire Pit\*
- Wood Cabin\*
- Designed Lawn\*
- Beach accessible by foot
- Administration and maintenance services
- Play & Sports Ground