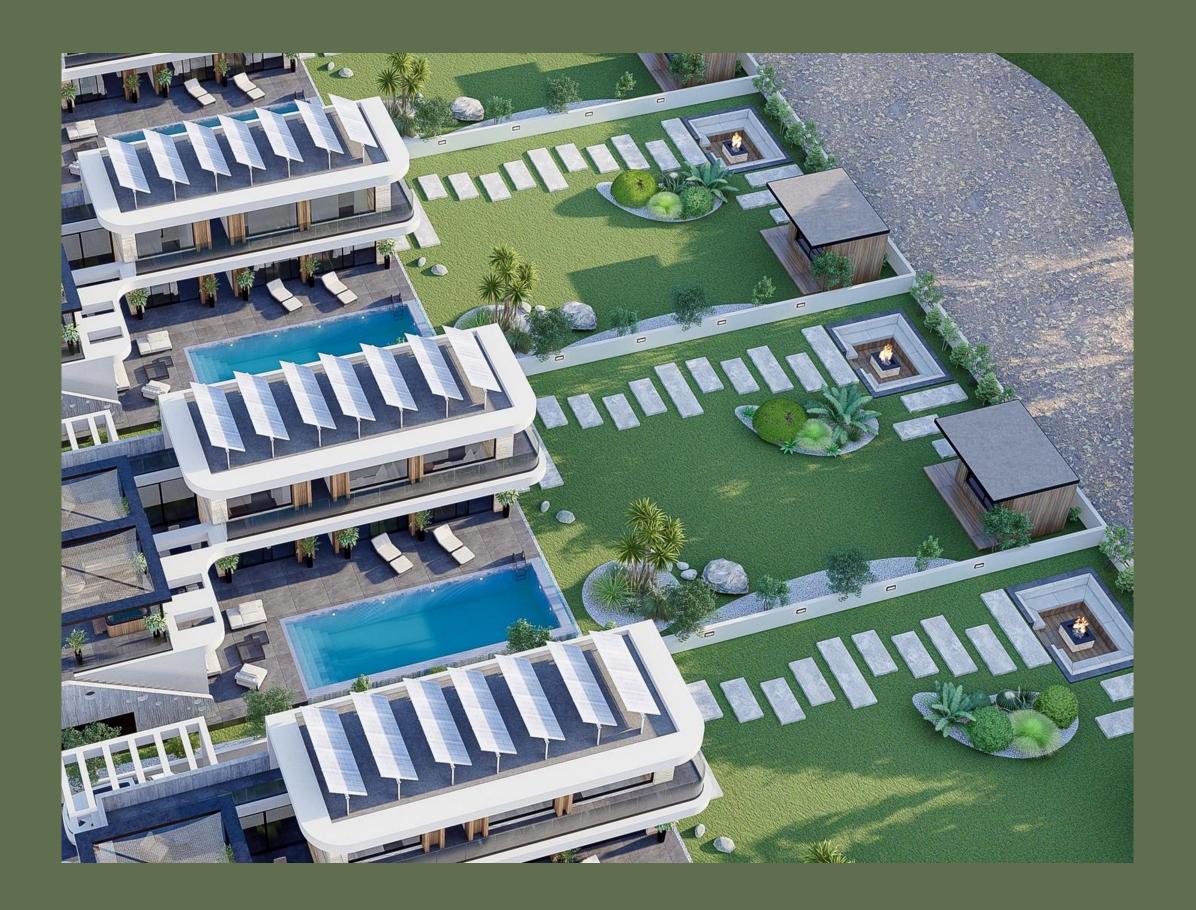

### Outdoors

- 660 Square Meter Plot
- 12 M Infinity Pool
- Roof Garden
- Kitchenette with grill
- Solar panels system
- Inbuilt Fire Pit\*
- Wood Cabin\*
- Designed Lawn\*
- Beach accessible by foot
- Administration and maintenance services
- Play & Sports Ground

## Com plex

Complex consisting of 10 villas

Fenced and closed with automatic car entergate, pedestrial gate and sidewalk

Administration and maintenance services

#### Infrastructure

- Kidsplay area
- Sports Ground
- Green area
- Street lighting
- Guest parking