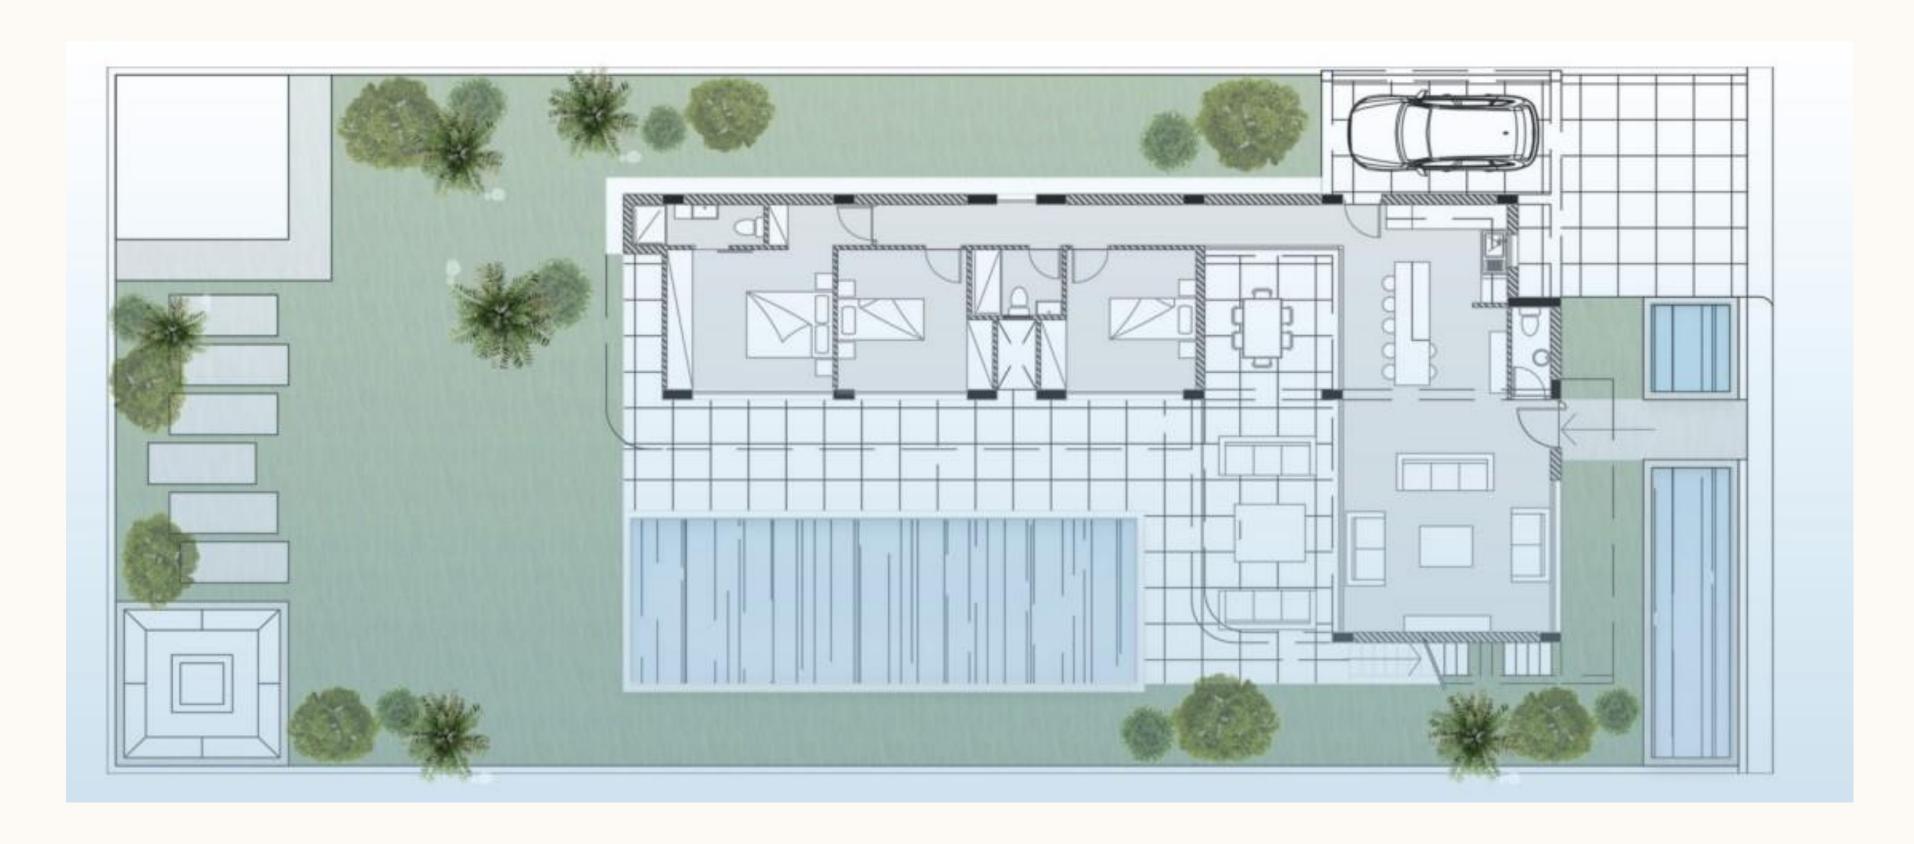

# House plan - Esser Villas Complex

# Indoors

- 3 Modular bedrooms
- Smart house control your house easily with your phone
- Unique design with high quality materials
- Open plan kitchen with isle
- Welcoming living room that combines design and relaxation
- Large windows best view and plenty of sunlight
- Double sided isolation for energy efficiency
- Guest toilet, main bathroom and en-suite bathroom

### Outdoors

- 660 Square Meter Plot
- 12 M Infinity Pool
- Roof Garden
- Kitchenette with grill
- Solar panels system
- Inbuilt Fire Pit\*
- Wood Cabin\*
- Designed Lawn\*
- Beach accessible by foot
- Administration and maintenance services
- Play & Sports Ground