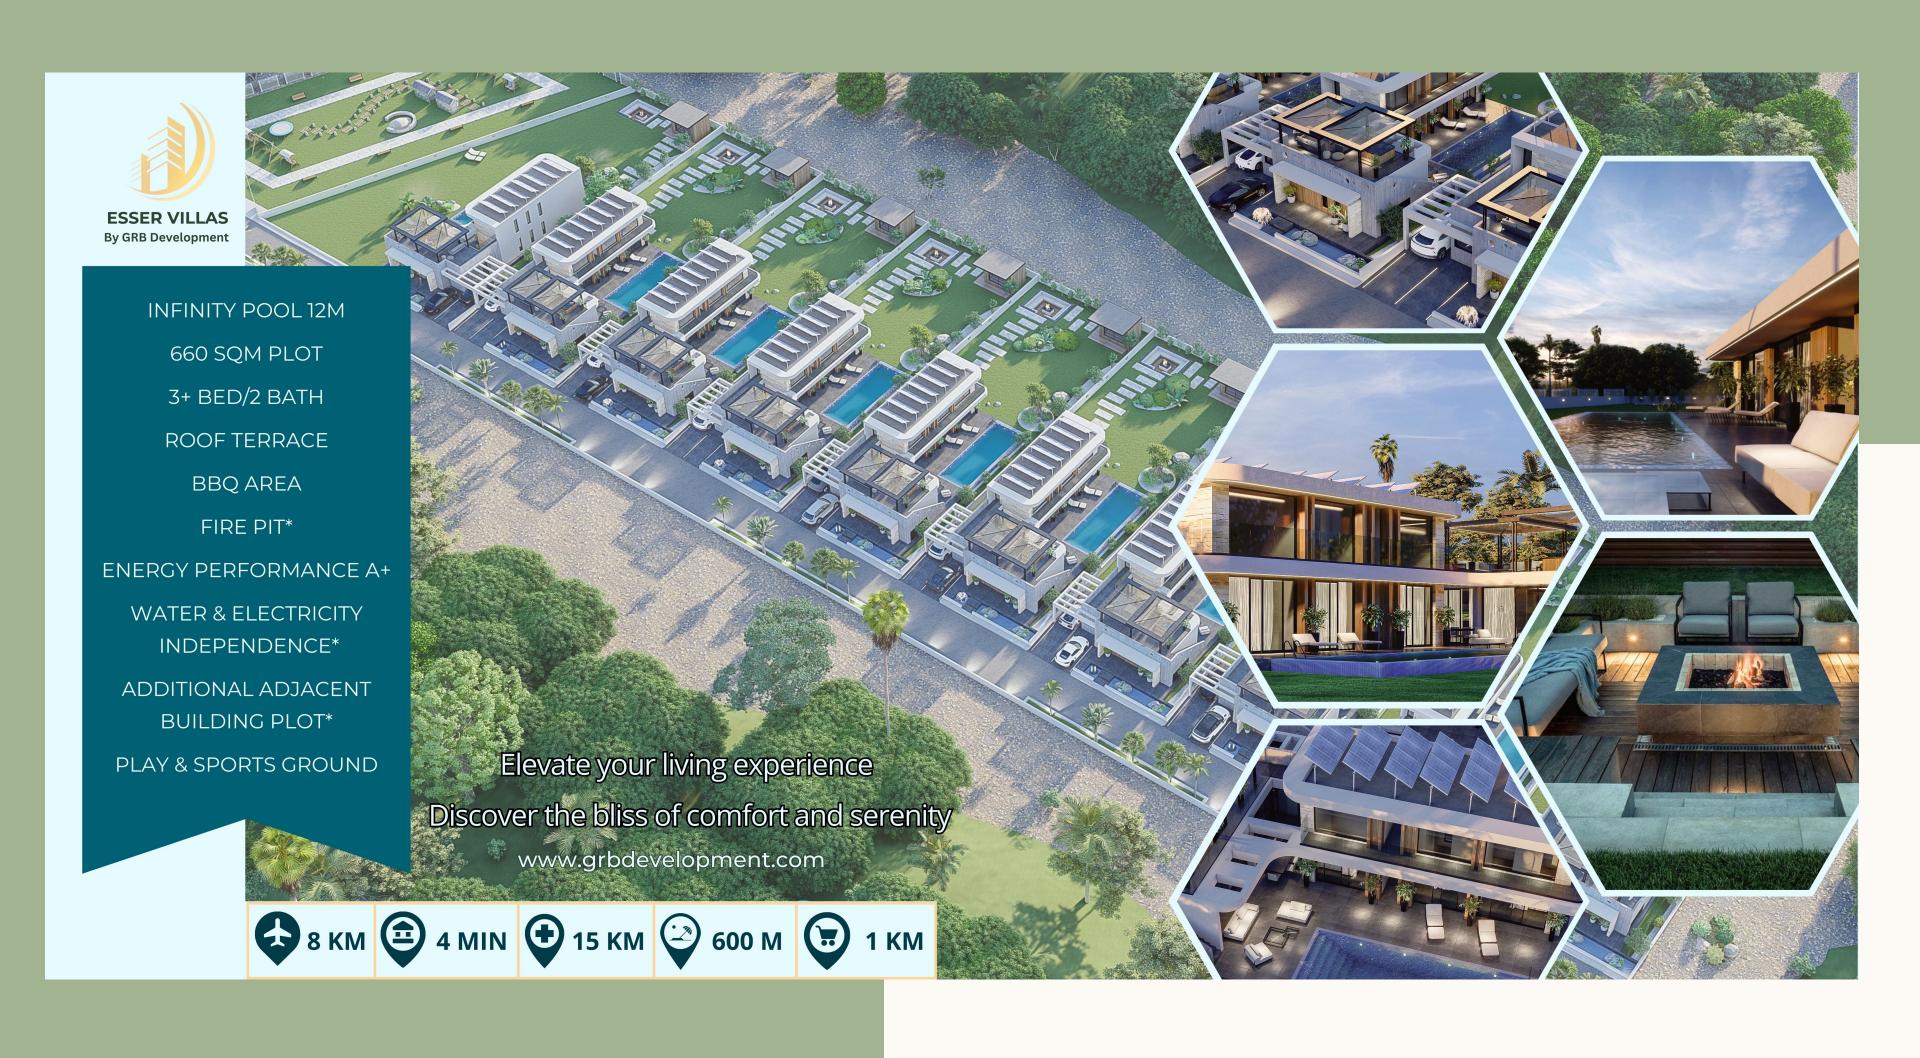

#### Location Features

Residential luxury villas complex located in Pervolia, Larnaca. Short drive from schools, shops and restaurants.

15 minutes drive from Larnaca center and 7 minutes from airport.

#### **Destinations**

Beach - 600 meters
Kiti / Meneou / Pervolia - 5
minutes Airport - 7 minutes
Larnaca city - 15 minutes
Metropolis mall - 20 minutes
Supermarkets - 1 Km

Fall in love with your home each day from the beginning

### Outdoors

- 660 Square Meter Plot
- 12 M Infinity Pool
- Roof Garden
- Kitchenette with grill
- Solar panels system
- Inbuilt Fire Pit\*
- Wood Cabin\*
- Designed Lawn\*
- Beach accessible by foot
- Administration and maintenance services
- Play & Sports Ground

## Com plex

Complex consisting of 10 villas

Fenced and closed with automatic car entergate, pedestrial gate and sidewalk

Administration and maintenance services

#### Infrastructure

- Kidsplay area
- Sports Ground
- Green area
- Street lighting
- Guest parking