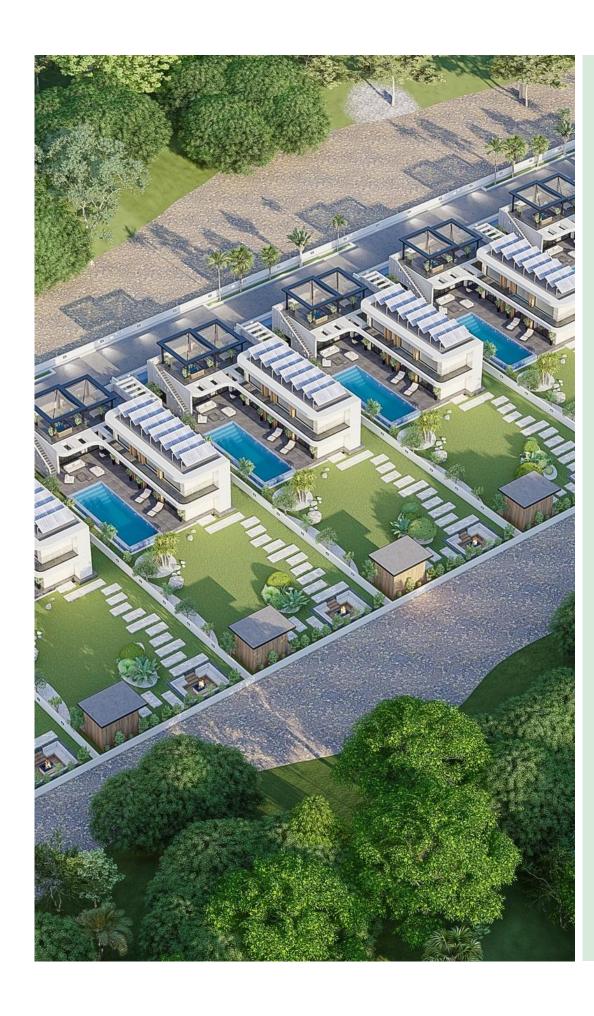

## Com plex

Complex consisting of 10 villas

Fenced and closed with automatic car entergate, pedestrial gate and sidewalk

Administration and maintenance services

#### Infrastructure

- Kidsplay area
- Sports Ground
- Green area
- Street lighting
- Guest parking