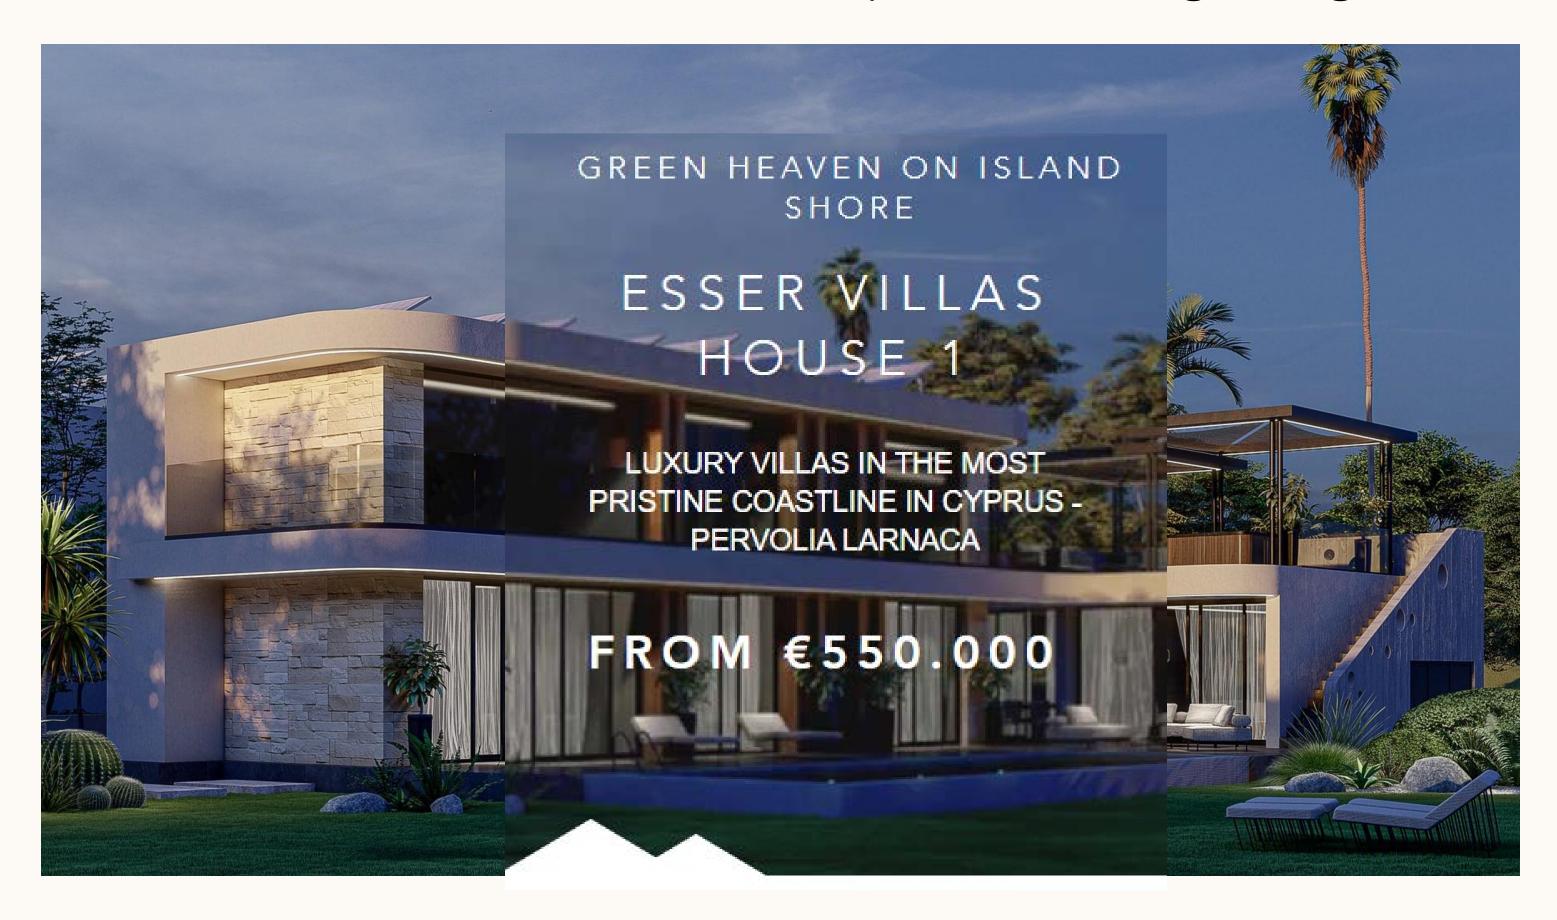

# Your dream home in Cyprus



#### Location Features

Residential luxury villas complex located in Pervolia, Larnaca. Short drive from schools, shops and restaurants.

15 minutes drive from Larnaca center and 7 minutes from airport.

#### **Destinations**

Beach - 600 meters
Kiti / Meneou / Pervolia - 5
minutes Airport - 7 minutes
Larnaca city - 15 minutes
Metropolis mall - 20 minutes
Supermarkets - 1 Km



Fall in love with your home each day from the beginning



# House plan - Esser Villas Complex





# Indoors

- 3 Modular bedrooms
- Smart house control your house easily with your phone
- Unique design with high quality materials
- Open plan kitchen with isle
- Welcoming living room that combines design and relaxation
- Large windows best view and plenty of sunlight
- Double sided isolation for energy efficiency
- Guest toilet, main bathroom and en-suite bathroom



### Outdoors

- 660 Square Meter Plot
- 12 M Infinity Pool
- Roof Garden
- Kitchenette with grill
- Solar panels system
- Inbuilt Fire Pit\*
- Wood Cabin\*
- Designed Lawn\*
- Beach accessible by foot
- Administration and maintenance services
- Play & Sports Ground



## Com plex

Complex consisting of 10 villas

Fenced and closed with automatic car entergate, pedestrial gate and s