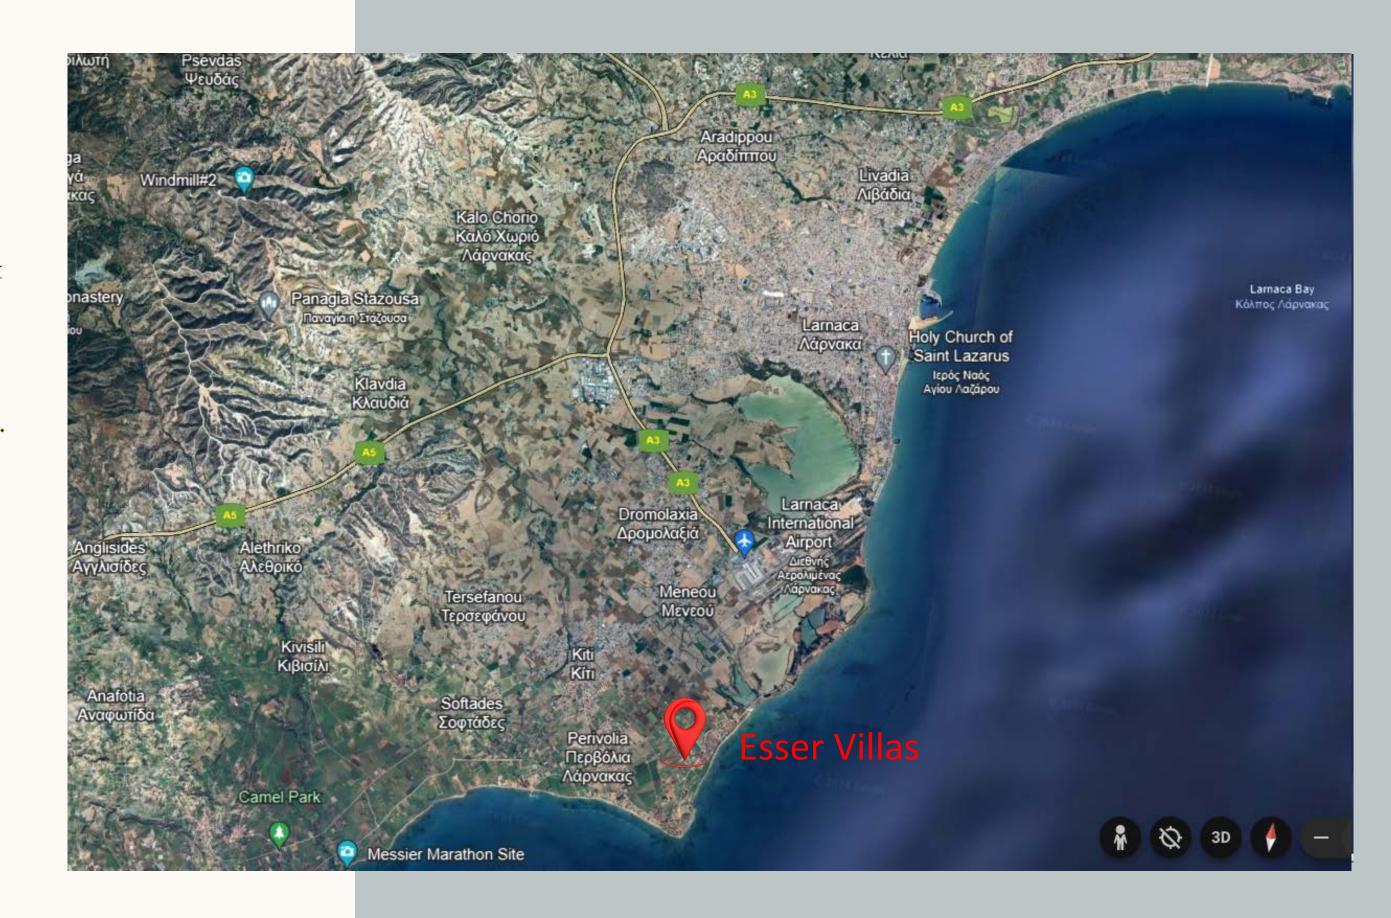

#### Location Features

Residential luxury villas complex located in Pervolia, Larnaca. Short drive from schools, shops and restaurants.

15 minutes drive from Larnaca center and 7 minutes from airport.

#### **Destinations**

Beach - 600 meters
Kiti / Meneou / Pervolia - 5
minutes Airport - 7 minutes
Larnaca city - 15 minutes
Metropolis mall - 20 minutes
Supermarkets - 1 Km

Fall in love with your home each day from the beginning