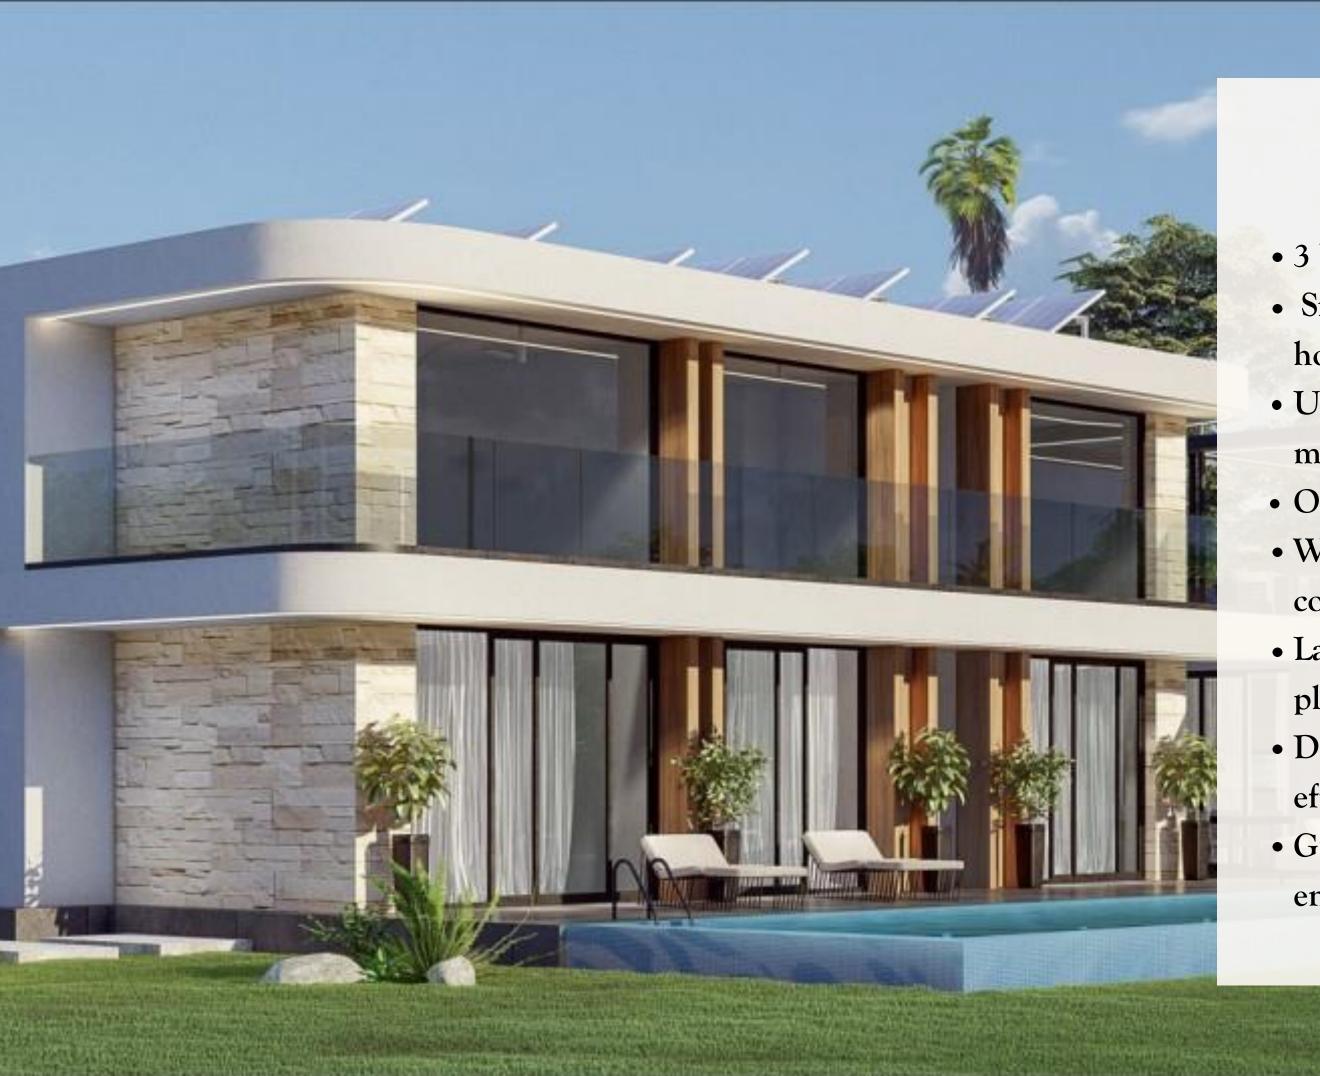

# Indoors

- 3 Modular bedrooms
- Smart house control your house easily with your phone
- Unique design with high quality materials
- Open plan kitchen with isle
- Welcoming living room that combines design and relaxation
- Large windows best view and plenty of sunlight
- Double sided isolation for energy efficiency
- Guest toilet, main bathroom and en-suite bathroom

### Outdoors

- 660 Square Meter Plot
- 12 M Infinity Pool
- Roof Garden
- Kitchenette with grill
- Solar panels system
- Inbuilt Fire Pit\*
- Wood Cabin\*
- Designed Lawn\*
- Beach accessible by foot
- Administration and maintenance services
- Play & Sports Ground